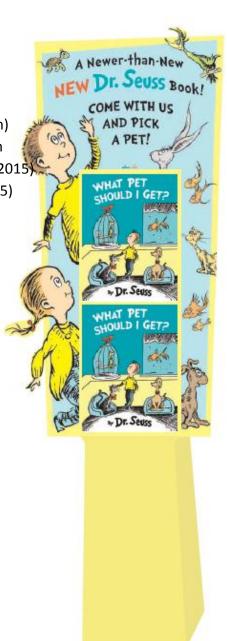

#### JUNE/MID JULY

- Pre Pub Major National Media Campaign
- Feature at ALA Annual (San Francisco, CA: 6/25-6/30)
- Feature at ILA (St. Louis, MO: 7/17-7/20)
- 3<sup>rd</sup> Content Reveal

Floor Standee
Approx. Dimensions: 27.65 x 40.5"